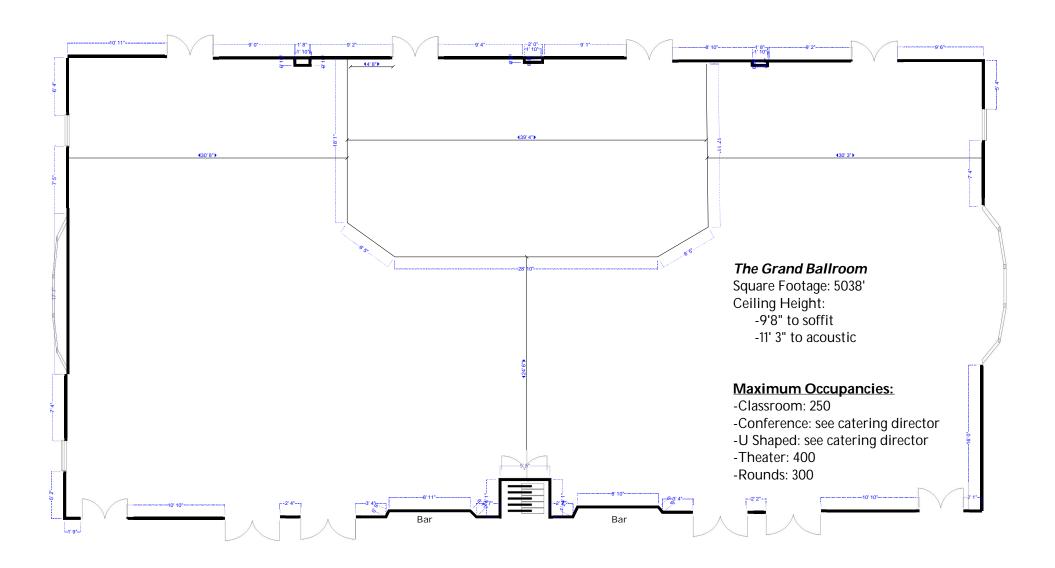

#### **The Theater Room**

Square Footage:1326'1" Ceiling Height: 9'3"

# **Maximum Occupancies:** -Classroom: 50

-Conference: see catering director

-U Shaped: 50 -Rounds: 60 -Theater: 90 -Standing: 180



#### The Vista Room

Square Footage: 973'3" Ceiling Height: 9'5"

#### **Maximum Occupancies:**

-Classroom Seating: 40

-U Shaped: 56 -Conference: 60 -Rounds: 50 -Theater: 64







Square Footage: 333' Ceiling Height: 8' 6"

## **Maximum Occupancies:**

-Classroom: 12 -Conference: 16 -U Shaped: 13 -Theater: 24



Square Footage: 322' Ceiling Height: 9'3"

## **Maximum Occupancies:**

-Classroom: 12 -Conference: 16 -U Shaped: 13

-Theater: 24



Square Footage: 249' Ceiling Height: 9'3"

## <u>Maximum Occupancies:</u>

-Conference: 14



Square Footage: 980' Ceiling Height: 9'4"

#### **Maximum Occupancies:**

-Classroom Seating: 56 -U Shaped: 40

-U Shaped: 40 -Conference: 48 -Rounds: 60 -Theater: 100





Square Footage: 487'3" Ceiling Height: 8'5"

#### **Maximum Occupancies:**

-U Shaped: 20 -Conference: 24 -Rounds: 24 -Theater: 42