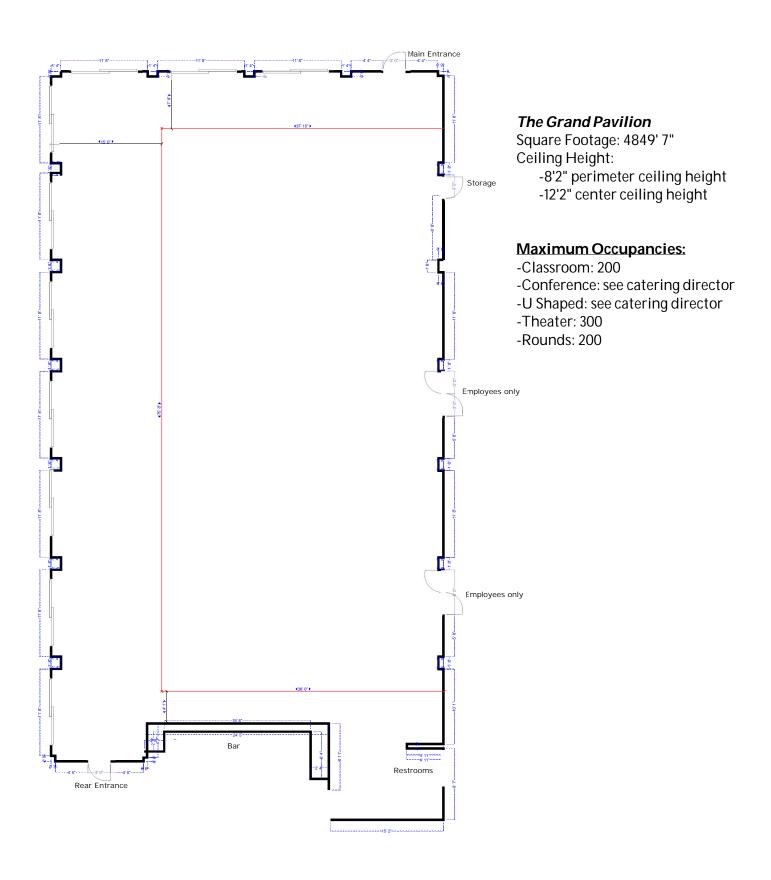

#### **The Theater Room**

Square Footage:1326'1" Ceiling Height: 9'3"

# **Maximum Occupancies:** -Classroom: 50

-Conference: see catering director

-U Shaped: 50 -Rounds: 60 -Theater: 90 -Standing: 180



#### The Vista Room

Square Footage: 973'3" Ceiling Height: 9'5"

#### **Maximum Occupancies:**

-Classroom Seating: 40

-U Shaped: 56 -Conference: 60 -Rounds: 50 -Theater: 64







Square Footage: 333' Ceiling Height: 8' 6"

## **Maximum Occupancies:**

-Classroom: 12 -Conference: 16 -U Shaped: 13 -Theater: 24



Square Footage: 322' Ceiling Height: 9'3"

## **Maximum Occupancies:**

-Classroom: 12 -Conference: 16 -U Shaped: 13

-Theater: 24



Square Footage: 249' Ceiling Height: 9'3"

## <u>Maximum Occupancies:</u>

-Conference: 14



Square Footage: 980' Ceiling Height: 9'4"

#### **Maximum Occupancies:**

-Classroom Seating: 56 -U Shaped: 40

-U Shaped: 40 -Conference: 48 -Rounds: 60 -Theater: 100





Square Footage: 487'3" Ceiling Height: 8'5"

#### **Maximum Occupancies:**

-U Shaped: 20 -Conference: 24 -Rounds: 24 -Theater: 42