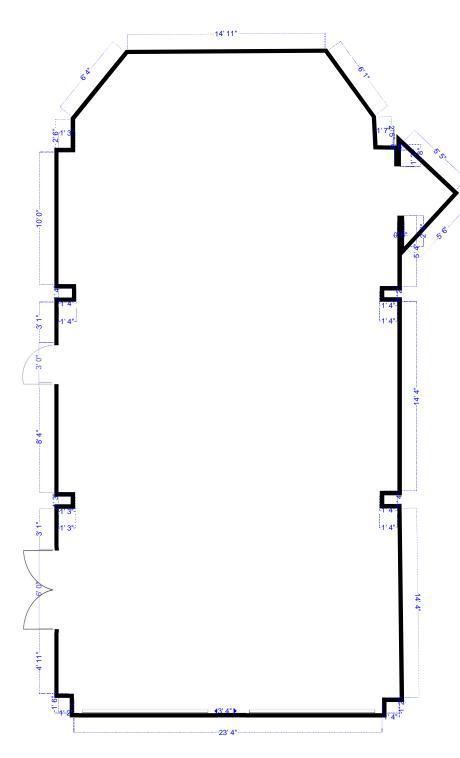

#### The Vista Room

Square Footage: 973'3" Ceiling Height: 9'5"

#### **Maximum Occupancies:**

-Classroom Seating: 40

-U Shaped: 56 -Conference: 60 -Rounds: 50 -Theater: 64

Square Footage: 333' Ceiling Height: 8' 6"