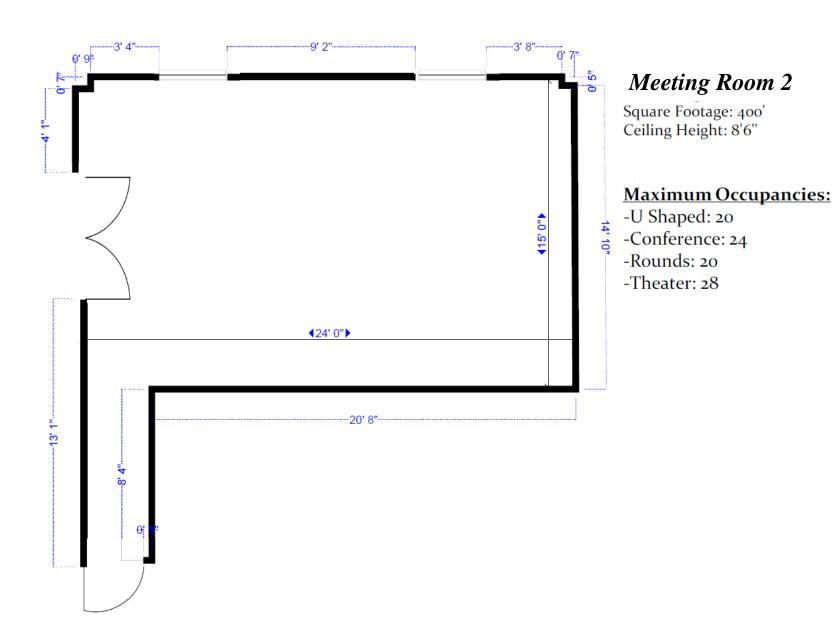

#### **Maximum Occupancies:**

-U Shaped: 20 -Conference: 24 -Rounds: 24 -Theater: 42