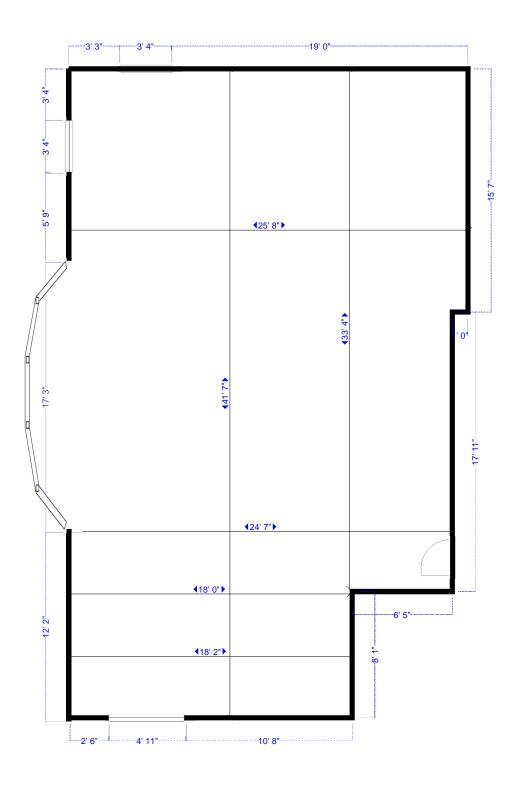

## <u>Maximum Occupancies:</u>

-Conference: 14

Square Footage: 980' Ceiling Height: 9'4"