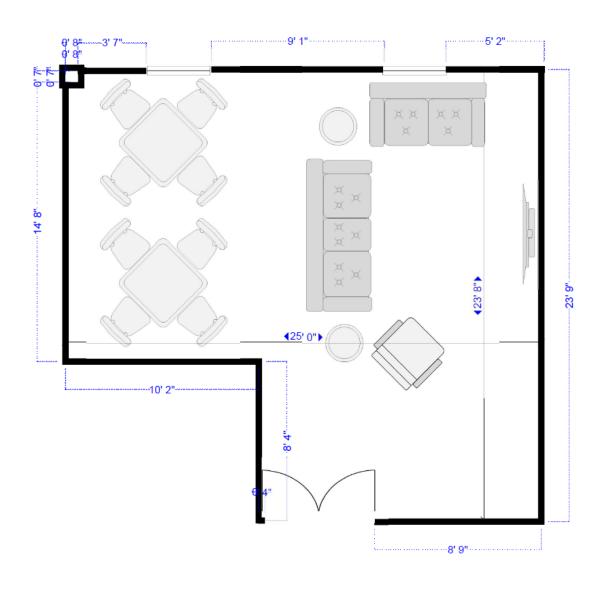

#### **Maximum Occupancies:**

-U Shaped: 20 -Conference: 24 -Rounds: 24 -Theater: 42