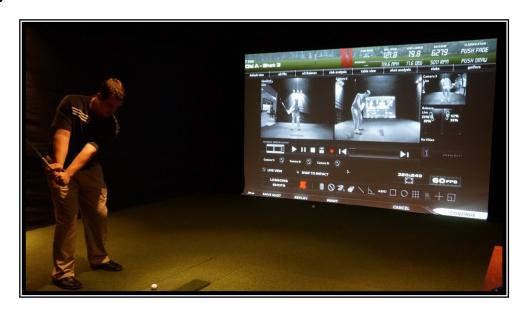

## FITTING AND INSTRUCTION

Did you ever think that you could be fitted like a PGA Tour player? Now you can at Avalon's New Indoor Golf Center!

All Avalon members have access to two of the most state-of-the-art teaching simulators located at Avalon Lakes!

- Two state-of-the-art fitting simulators •
- 3 HD cameras per simulator
- 60 frames per second video analysis
- Ball flight tracking technology
- Swing path analysis

- Pressure plates analyze weight distribution
- Launch angle
- Club head and ball speed
- Vertical attack
- Smash factor