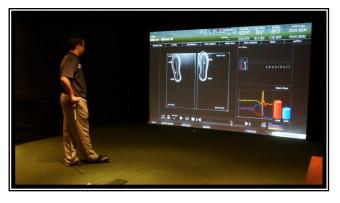

- Two state-of-the-art fitting simulators •
- 3 HD cameras per simulator
- 60 frames per second video analysis
- Ball flight tracking technology
- Swing path analysis

- Pressure plates analyze weight distribution
- Launch angle
- Club head and ball speed
- Vertical attack
- Smash factor