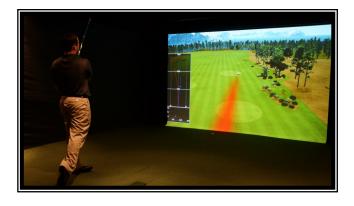

## FITTING AND INSTRUCTION

Did you ever think that you could be fitted like a PGA Tour player? Now you can at Avalon's New Indoor Golf Center!

All Avalon members have access to two of the most state-of-the-art teaching simulators located at Avalon Lakes!

- Two state-of-the-art fitting simulators •
- 3 HD cameras per simulator
- 60 frames per second video analysis
- Ball flight tracking technology
- Swing path analysis

- Pressure plates analyze weight distribution
- Launch angle
- Club head and ball speed
- Vertical attack
- Smash factor